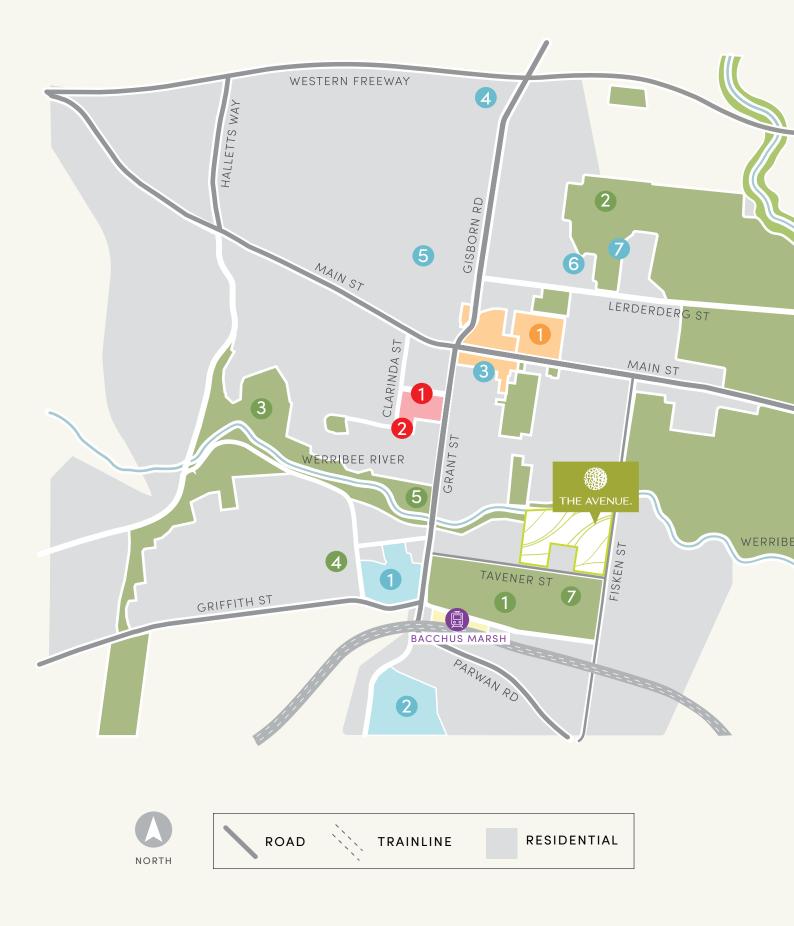

## YOUR NEW NEIGHBOURHOOD

You'll find a vibrant community full of friendly locals in Maddingley and nearby Bacchus Marsh. Everything you need is right on your doorstep, with supermarkets, healthcare and a range of big brand and boutique shopping options less than 2km away.

There's an abundance of fresh produce and farm-to-table dining options available, thanks to the area's plentiful market gardens and orchards. What's more, some of the region's best restaurants and wineries can be found just around the corner. Whatever your tastes are, you'll find a cornucopia of culinary delights in Bacchus Marsh to satisfy your every need.

## IT'S ALL WITHIN REACH

Just 50 minutes away from Melbourne's CBD, The Avenue at Maddingley will have you surrounded by charming countryside views while remaining within arm's reach of the city.

The region has an established commuter infrastructure, with the express rail from Bacchus Marsh Train station getting you to Melbourne in a mere 45 mins without the stress of traffic.

Nature lovers will enjoy easy access to some of Victoria's most beautiful state forests, rivers, gorges and national parks, all available via a short car ride.

Otherwise, the regional heritage town Ballarat is only 50km away, offering a variety of options for shopping, dining, culture and entertainment.

### A COMFORTABLE FUTURE

Living in The Avenue means it has never been easier to provide your children with a high-quality education to set them up in life. There are public and private schools for you to choose from that are all within walking distance of Maddingley. For families requiring childcare or early learning centres, two established facilities can be found less than 2km away. This includes a brand-new primary school and the well-regarded Bacchus Marsh Grammar.