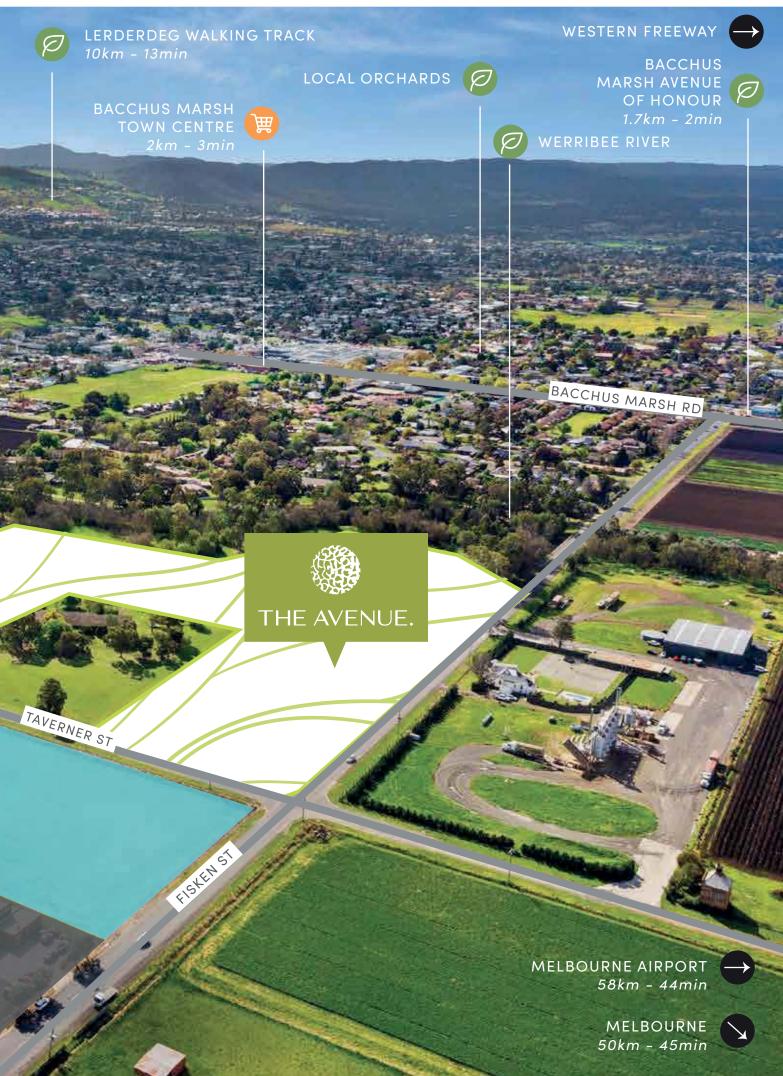

## IT'S ALL WITHIN REACH

Just 50 minutes away from Melbourne's CBD, The Avenue at Maddingley will have you surrounded by charming countryside views while remaining within arm's reach of the city.

The region has an established commuter infrastructure, with the express rail from Bacchus Marsh Train station getting you to Melbourne in a mere 45 mins without the stress of traffic.

Nature lovers will enjoy easy access to some of Victoria's most beautiful state forests, rivers, gorges and national parks, all available via a short car ride.

Otherwise, the regional heritage town Ballarat is only 50km away, offering a variety of options for shopping, dining, culture and entertainment.

BACCHUS MARSH COLLAGE 950m - 2min

PYKES CREEK

BACCHUS MARSH GRAMMAR

PARKLEY PARK SPORTS COMPLEX

RECREATION AND  $\square$ AQUATIC CENTRE

MADDINGLEY PARK 2 min walk

Ē K

BACCHUS MARSH TRAIN STATION 1km - 2min 10min walk

Artist's Impression. This map is intended to provide general information only and does not constitute an offer to supply. Maps and drawings are illustrative only and may not be to scale. Prospective buyers should make and rely on their own enquiries, refer to their contract for full terms and conditions, and obtain independent advice including legal and financial advice.