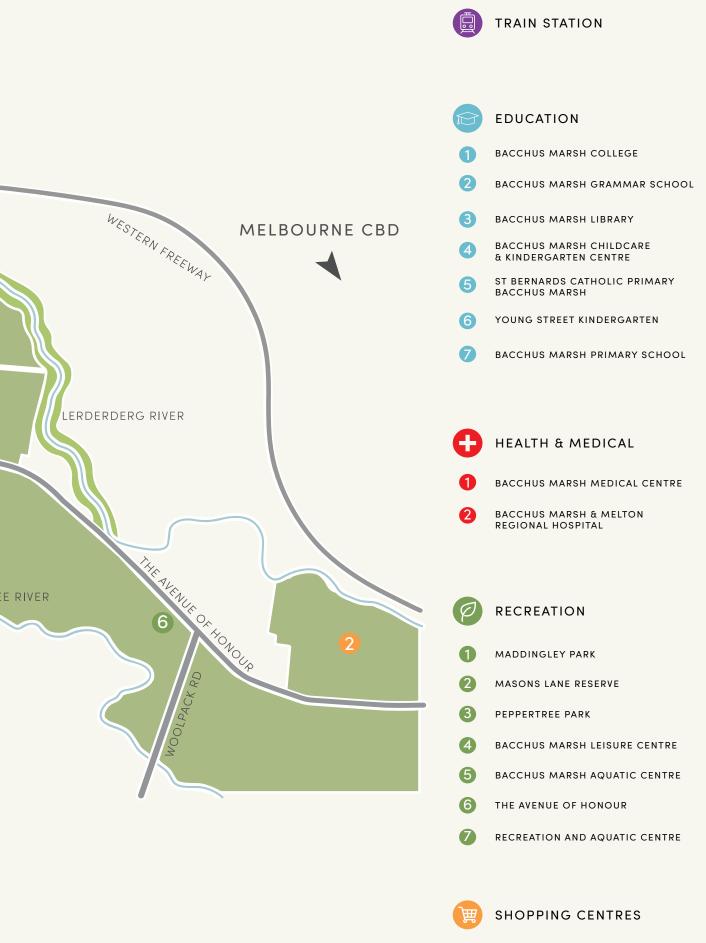

## YOUR NEW NEIGHBOURHOOD

You'll find a vibrant community full of friendly locals in Maddingley and nearby Bacchus Marsh. Everything you need is right on your doorstep, with supermarkets, healthcare and a range of big brand and boutique shopping options less than 2km away.

### A COMFORTABLE FUTURE

Living in The Avenue means it has never been easier to provide your children with a high-quality education to set them up in life. There are public and private schools for you to choose from that are all within walking distance of Maddingley. For families requiring childcare or early learning centres, two established facilities can be found less than 2km away. This includes a brand-new primary school and the well-regarded Bacchus Marsh Grammar.